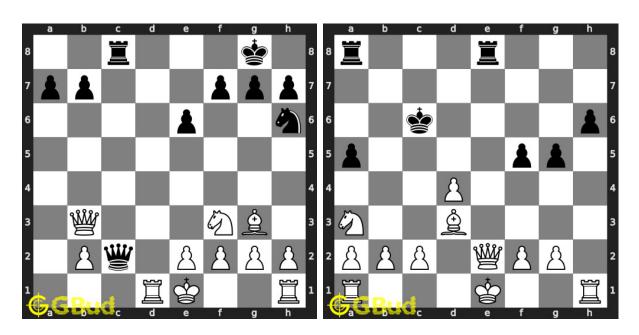

#### 76. Mate in 2 moves

Solution: https://gbud.in/grbj0l4

#### 77. Mate in 2 moves

Level: medium, Next Move: Black Level: medium, Next Move: White Solution: https://gbud.in/grbj0l4

#### 78. Mate in 2 moves

Solution: https://gbud.in/grbj0l4

#### 79. Gain queen in three moves

Level: medium, Next Move: White Solution: https://gbud.in/grbj0l4