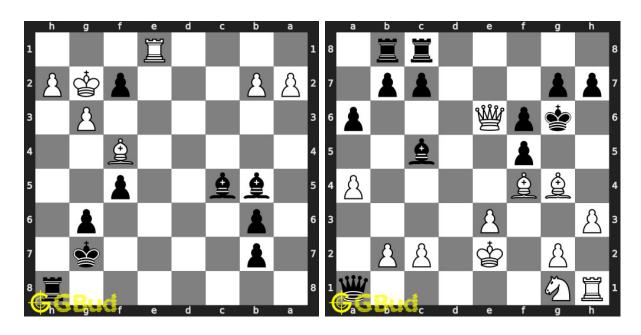

#### 80. Mate in 2 moves

Level: medium, Next Move: Black Solution: https://gbud.in/grbj0l4

Figure 1: Solve other puzzles @ https://gbud.in/chsgppz