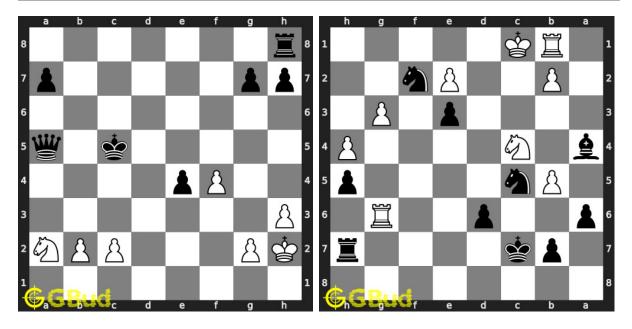

#### 79. Gain queen in three moves

Level: medium, Next Move: White Solution: https://gbud.in/grbj0l4

#### 80. Mate in 2 moves

Level: medium, Next Move: Black Solution: https://gbud.in/grbj0l4

Figure 1: Solve other puzzles @ https://gbud.in/chsgppz