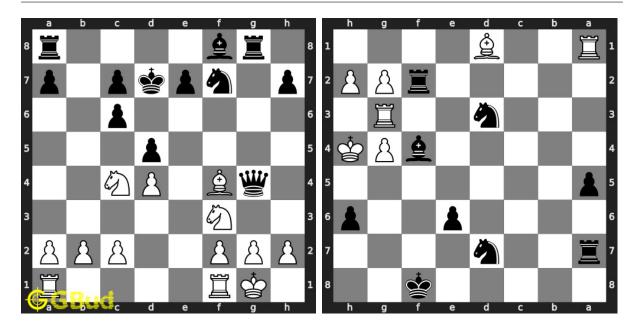

#### 71. Mate in 2 moves

Solution: https://gbud.in/grbj0l4

#### 72. Mate in 2 moves

Level: medium, Next Move: Black Level: medium, Next Move: White Solution: https://gbud.in/grbj0l4

## 73. Gain opponent's queen in two moves 74. How will you save your que

Level: medium, Next Move: White Solution: https://gbud.in/grbj0l4

Level: medium, Next Move: White Solution: https://gbud.in/grbj0l4

#### 75. Gain queen

Level: medium, Next Move: White Level: medium, Next Move: Black Solution: https://gbud.in/grbj0l4

#### 76. Mate in 2 moves

Solution: https://gbud.in/grbj0l4

#### 77. Mate in 2 moves

Level: medium, Next Move: Black Level: medium, Next Move: White Solution: https://gbud.in/grbj0l4

#### 78. Mate in 2 moves

Solution: https://gbud.in/grbj0l4

#### 79. Gain queen in three moves

Level: medium, Next Move: White Solution: https://gbud.in/grbj0l4

#### 80. Mate in 2 moves

Level: medium, Next Move: Black Solution: https://gbud.in/grbj0l4

Figure 1: Solve other puzzles @ https://gbud.in/chsgppz