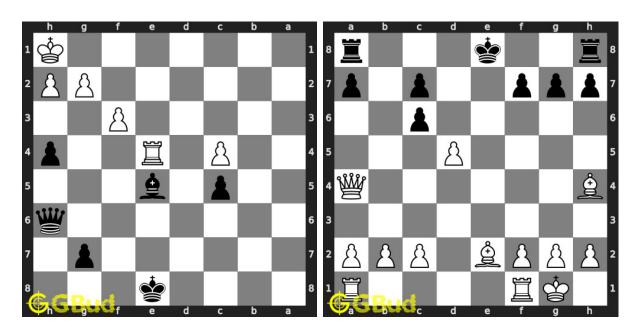

#### 71. Mate in 2 moves

Solution: https://gbud.in/grbj0l4

#### 72. Mate in 2 moves

Level: medium, Next Move: Black Level: medium, Next Move: White Solution: https://gbud.in/grbj0l4

## 73. Gain opponent's queen in two moves 74. How will you save your que

Level: medium, Next Move: White Solution: https://gbud.in/grbj0l4

Level: medium, Next Move: White Solution: https://gbud.in/grbj0l4

#### 75. Gain queen

Level: medium, Next Move: White Level: medium, Next Move: Black Solution: https://gbud.in/grbj0l4